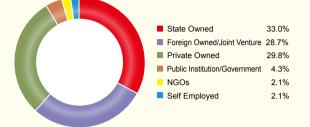

#### **Employment by Corporate Ownership**

| Foreign Owned              | 58% |
|----------------------------|-----|
| Private Owned              | 19% |
| State owned                | 12% |
| Joint Venture              | 5%  |
| Public Institution         | 3%  |
| HK, Macao and Taiwan Owned | 3%  |
|                            |     |