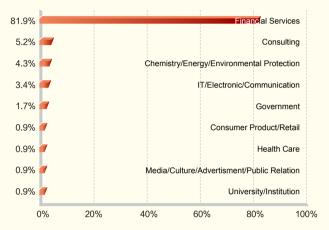

#### **Employment by Industry**

| 1 | •                           |       |
|---|-----------------------------|-------|
|   | Financial Service           | 44.6% |
|   | Consulting                  | 6.5%  |
|   | Consumer Goods              | 4.3%  |
|   | IT/Electronic/Communication | 13.0% |
|   | Manufacture                 | 6.5%  |
|   | Health Care/Pharmacy        | 5.4%  |
|   | Chemical/Energy/            | 4.3%  |
|   | Environmental Protection    |       |

- Media/Culture/Advertisement/ 4.3% Public Relations
- Architecture/Decoration/Real Estate 2.2% Government 1.1%
- Academic/Research/Institutions 4.3%
- Trade 3.3%

31.4%

29.6%

3.4%

4.0%

1.3%

2.9%

6.0%