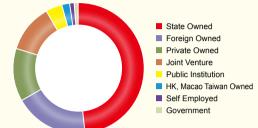

#### **Employment by Corporate Ownership**

| Foreign Owned              | 58% |
|----------------------------|-----|
| Private Owned              | 19% |
| State owned                | 12% |
| Joint Venture              | 5%  |
| Public Institution         | 3%  |
| HK, Macao and Taiwan Owned | 3%  |
|                            |     |