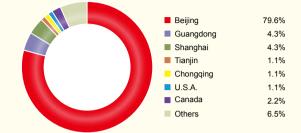

#### **Employment by Location**

| Beijing                        | 61% |
|--------------------------------|-----|
| HK, Macao, Taiwan and overseas | 17% |
| Guangdong                      | 11% |
| Shanghai                       | 7%  |
| Others                         | 4%  |
|                                |     |