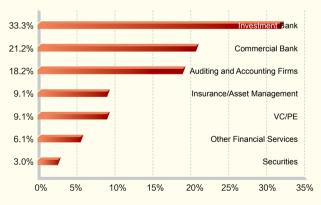

#### **Employment in Financial Services**

|            | Seek Employment | Enroll in Overseas Graduate School | Enroll in Chinese Graduate School | Other | Total  |
|------------|-----------------|------------------------------------|-----------------------------------|-------|--------|
| Number     | 116             | 14                                 | 12                                | 1     | 143    |
| Percentage | 80.6%           | 9.7%                               | 8.3%                              | 0.7%  | 100.0% |

#### Annual Compensation (US Dollar)

| Number | Lowest   | Highest    | Average   | Median    |
|--------|----------|------------|-----------|-----------|
| 116    | \$ 3,918 | \$ 109,717 | \$ 30,333 | \$ 18,808 |