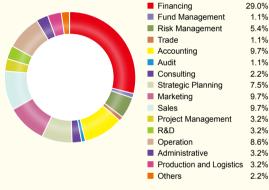

#### **Employment by Function**

| Consulting            | 24% |
|-----------------------|-----|
| Others                | 17% |
| IBD                   | 11% |
| Accounting            | 11% |
| Auditing              | 8%  |
| Financing             | 5%  |
| Marketing             | 5%  |
| Research              | 4%  |
| Project Management    | 3%  |
| Fixed Income          | 1%  |
| Fund Management       | 1%  |
| Risk Management       | 1%  |
| Sales & Trading       | 1%  |
| Strategic Planning    | 1%  |
| Sales                 | 1%  |
| Human Resource        | 1%  |
| Quantitative Analysis | 1%  |
| Information System    | 1%  |
|                       |     |