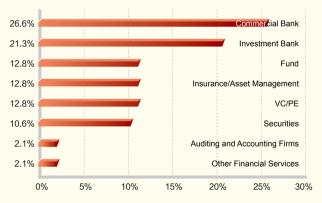

-----|
| 116    | \$ 3,918 | \$ 109,717 | \$ 30,333 | \$ 18,808 |

49%

18%

13%

12%

4%

2%

1%

1%

25%

14% 10%

9% 6%

5% 5% 5%

5% 5% 4% 3%

3% 2%

2% 2%

1%

#### **Employment by Corporate Ownership**



#### **Employment by Function**

| IBD                   |
|-----------------------|
| Research              |
| Financing             |
| Fixed income          |
| Consulting            |
| Fund Management       |
| Risk Management       |
| Sales & Trading       |
| Project Management    |
| Human Resource        |
| Strategic Planning    |
| Marketing             |
| Accounting            |
| Auditing              |
| Quantitative Analysis |
| Others                |

#### **Employment by Location**



#### **Employment by Industry**



#### **Employment in Financial Services**



## Profile of 2013 Undergraduate, Graduate and Ph.D.

| Undergraduate Student(By Major) |          |           |                 |                 | Ph.         | D. Student |                     |
|---------------------------------|----------|-----------|-----------------|-----------------|-------------|------------|---------------------|
| Total Enrollment                | Finar    | nce Fina  | ncial Economics | Accounting      | Marketing   |            | Total Enrollment    |
| 173                             | 112      | 2         | 19              | 31              | 11          |            | 30                  |
| Graduate Stud                   | dent (By | / Major)  |                 |                 |             |            |                     |
| Total Enrollment