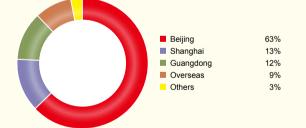

#### **Employment by Location**

| Beijing                        | 61% |
|--------------------------------|-----|
| HK, Macao, Taiwan and overseas | 17% |
| Guangdong                      | 11% |
| Shanghai                       | 7%  |
| Others                         | 4%  |
|                                |     |