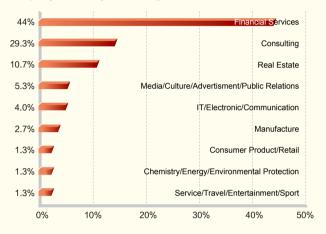

#### **Employment by Industry**

| 1 | •                           |       |
|---|-----------------------------|-------|
|   | Financial Service           | 44.6% |
|   | Consulting                  | 6.5%  |
|   | Consumer Goods              | 4.3%  |
|   | IT/Electronic/Communication | 13.0% |
|   | Manufacture                 | 6.5%  |
|   | Health Care/Pharmacy        | 5.4%  |
|   | Chemical/Energy/            | 4.3%  |
|   | Environmental Protection    |       |

- Media/Culture/Advertisement/ 4.3% Public Relations
- Architecture/Decoration/Real Estate 2.2% Government 1.1%
- Academic/Research/Institutions 4.3%
- Trade 3.3%

31.4%

29.6%

3.4%

4.0%

1.3%

2.9%

6.0%