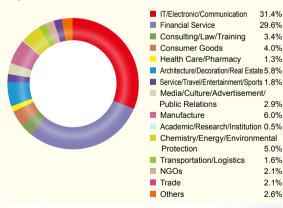

#### **Employment by Industry**

| 1 | •                           |       |
|---|-----------------------------|-------|
|   | Financial Service           | 44.6% |
|   | Consulting                  | 6.5%  |
|   | Consumer Goods              | 4.3%  |
|   | IT/Electronic/Communication | 13.0% |
|   | Manufacture                 | 6.5%  |
|   | Health Care/Pharmacy        | 5.4%  |
|   | Chemical/Energy/            | 4.3%  |
|   | Environmental Protection    |       |

- Media/Culture/Advertisement/ 4.3% Public Relations
- Architecture/Decoration/Real Estate 2.2% Government 1.1%
- Academic/Research/Institutions 4.3%
- Trade 3.3%

31.4%

29.6%

3.4%

4.0%

1.3%

2.9%

6.0%

5.0%

1.6%

2.1%

2.1%

2.6%