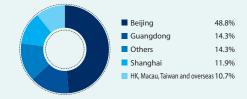

-----------------------------------|---------------|-------|--------|
| Number    | 81                 | 41                                  | 42                                  | 4             | 6     | 174    |
| Percentag | 46.60/             | 23.6%                               | 24.1%                               | 2.3%          | 3.4%  | 100.0% |

#### **Annual Compensation (Currency Unit: RMB)**

| Range      | ≤100,000 | 100,001-200,000 | 200,001-300,000 | 300,001-500,000 | >500,000 |
|------------|----------|-----------------|-----------------|-----------------|----------|
| Percentage | 37.3%    | 41.0%           | 13.3%           | 2.4%            | 6.0%     |

#### • Employment by Corporate Ownership



#### Employment in Financial Services



#### • Employment by Location



#### • Employment by Industry



#### • Employment by Function





**Undergraduate** 

| Total Enrollment | Finance | Financial Economics | Accounting | Marketing |
|------------------|---------|---------------------|------------|-----------|
| 210              | 110     | 21                  | 49         | 30        |

Profile of Master of Finance

|            | Seeking Employment | Enrolled in Oversea Graduate School | Other | Total |
|------------|--------------------|-------------------------------------|-------|-------|
| Number     | 80                 | 2                                   | 1     | 83    |
| Percentage |                    | 2.4%                                | 1.2%  | 100%  |

#### **Annual Compensation (Currency Unit: RMB)**

| Range      | ≤100,000 | 100,001