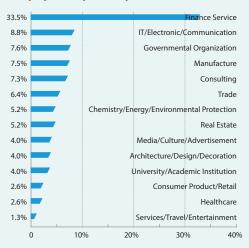

---------|----------|----------|
| 35     | ¥60,000 | ¥400,000 | ¥152,733 | ¥125,000 |

#### • Employment by Corporate Ownership



#### • Employment by Location



#### • Employment by Function



#### • Employment by Industry



2015

**Profile of Ph.D** 

Total Enrollment
47



#### **Profile of MBA**

#### **Annual Compensation (Currency Unit: RMB)**

| Number | ≤100,000 | 100,001-200,000 | 200,001-300,000 | 300,001-500,000 | >500,000 |
|--------|----------|-----------------|-----------------|-----------------|----------|
| 104    | 10.0%    | 27.3%           | 24.4%           | 28.3%           | 10.0%    |

(Including 43 international students)

#### • Employment by Corporate Ownership



#### • Employment by Location



#### • Employment by Function



#### • Employment by Industry







**Profile of Chinese MBA** 

| Total Enrollment of Full-time MBA | Chinese MBA | International MBA |
|-----------------------------------|-------------|-------------------|
| 129                               | 95          | 34                |







| Average age | Average years of work experience | Average GMAT score |
|-------------|----------------------------------|--------------------|
| 30          | 5                                | 640                |





### Recruiting Partners

| Bash of China (Dina)                         | isumer Product/Retail<br>Ilth Care/Pharmacy<br>Il Estate |
|-------------------------------------------------------------------------------------------------------------------------------------------------------------------------------------------