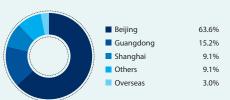

on



#### • Employment by Function



#### • Employment by Industry



**2015**Profile of Master of

**Finance** 

Total Enrollment

86





Master

|            | Seeking Employment | Enrolled in Oversea Graduate School |       | Total |
|------------|--------------------|-------------------------------------|-------|-------|
| Number     | 33                 | 3                                   | 10    | 46    |
| Percentage | 71.7%              | 6.5%                                | 21.7% | 100%  |

#### **Annual Compensation (Currency Unit: RMB)**

| Number | Lowest  | Highest  | Average  | Median   |
|--------|---------|----------|----------|----------|
| 33     | ¥30,000 | ¥550,000 | ¥160,733 | ¥140,000 |

#### • Employment by Corporate Ownership



#### • Employment by Location



#### • Employment by Industry



#### • Employment by Function





| Total Enrollment | Economics | Accounting | Strategic Management | <b>Business Statistics</b> |
|------------------|-----------|------------|----------------------|----------------------------|
| 48               | 17        | 12         | 14                   | 5                          |

**Profile of Ph.D** 

|            | Seeking Employment | Other | Total |
|------------|--------------------|-------|-------|
| Number     | 38                 | 1     | 39    |
| Percentage | 97.4%              | 2.6%  | 100%  |

#### **Annual Compensation (Currency Unit: RMB)**

| Number | Lowest  | Highest  | Average  | Median   |
|--------|---------|----------|----------|----------|
| 35     | ¥60,000 | ¥400,000 | ¥152,733 | ¥1