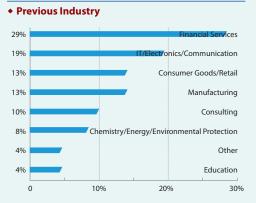

#### • Employment by Industry

**Profile of Chinese MBA** 

| Total Enrollment of Full-time MBA | Chinese MBA | International MBA |
|-----------------------------------|-------------|-------------------|
| 129                               | 95          | 34                |