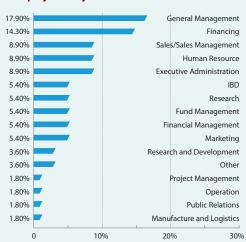

#### • Employment by Function

**Undergraduate** 

| Total Enrollment | Finance | Financial Economics | Accounting | Marketing |
|------------------|---------|---------------------|------------|-----------|
| 210              | 110     | 21                  | 49         | 30        |