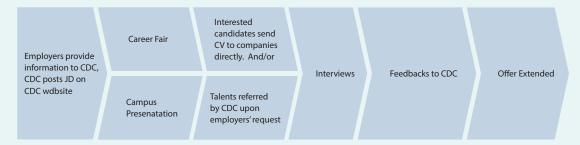

### Guanghua Career Development Center Overview

The Career Development Center (CDC) is responsible for providing career advice, planning, training and job placement services to students. CDC is committed to helping GSM students, including MBA, undergraduate, masters, and doctoral students, to achieve career goals that are challenging yet attainable. It provides specialized, individual and systematic training in relevant skills, including CV-writing, interview techniques, analytical skills, self-management, time-management etc., so as to enhance students' professionalism and overall competitiveness in the job market.

CDC takes full advantage of the University and its own social resources to establish a firm connection between students and the corporate world. Through its constantly updated student/employer databases, it keeps potential employers and employees informed of the latest developments. Moreover, CDC cooperates with businesses to provide a diverse and exciting range of on-campus activities that are well-suited to students' personal specialization and professional preferences, regularly inviting experts and HR managers from different industries to the school, and organizing for students to take part in company visits. CDC is also dedicated to assisting its corporate partners to recruit at campus and increase corporate visibility. It functions as liaison to students and recruiters in a way to facilitate careers.