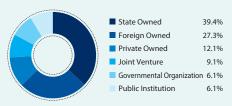

ip



#### • Employment by Location



#### • Employment by Function



#### • Employment by Industry



**2015**Profile of Master of

**Finance** 

Total Enrollment

86





Master

|            | Seeking Employment | Enrolled in Oversea Graduate School |       | Total |
|------------|--------------------|-------------------------------------|-------|-------|
| Number     | 33                 | 3                                   | 10    | 46    |
| Percentage | 71.7%              | 6.5%                                | 21.7% | 100%  |

#### **Annual Compensation (Currency Unit: RMB)**

| Number | Lowest  | Highest  | Average  | Median   |
|--------|---------|----------|----------|----------|
| 33     | ¥30,000 | ¥550,000 | ¥160,733 | ¥140,000 |

#### • Employment by Corporate Ownership



#### • Employment by Location



#### • Employment by Industry



#### • Employment by Function





| Total Enrollment | Economics | Accounting | Strategic Management | <b>Business Statistics</b> |
|------------------|-----------|------------|----------------------|----------------------------|
| 48               | 17        | 12         | 14                   | 5                          |

**Profile of Ph.D** 

|            | Seeking Employment | Other | Total |
|------------|--------------------|-------|-------|
| Number     | 38                 | 1     | 39    |
| Percentage | 97.4%              | 2.6%  | 100%  |

#### **Annual Compensation (Currency Unit: RMB)**

| Number | Lowest  | Highest  | Average  | Median   |
|--------|---------|----------|----------|----------|
| 35     | ¥