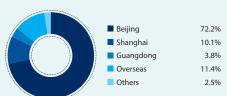

|

Profile of Master of Finance

|            | Seeking Employment | Enrolled in Oversea Graduate School | Other | Total |
|------------|--------------------|-------------------------------------|-------|-------|
| Number     | 80                 | 2                                   | 1     | 83    |
| Percentage |                    | 2.4%                                | 1.2%  | 100%  |

#### **Annual Compensation (Currency Unit: RMB)**

| Range      | ≤100,000 | 100,001-200,000 | 200,001-300,000 | 300,001-500,000 | >500,000 |
|------------|----------|-----------------|-----------------|-----------------|----------|
| Percentage | 29.9%    | 45.5%           | 13.0%           | 3.9%            | 7.8%     |

#### • Employment by Corporate Ownership



#### • Employment by Location



#### • Employment by Function



#### • Employment by Industry



**2015**Profile of Master of

**Finance** 

Total Enrollment

86





Master

|            | Seeking Employment | Enrolled in Oversea Graduate School |       | Total |
|------------|--------------------|-------------------------------------|-------|-------|
| Number     | 33                 | 3                                   | 10    | 46    |
| Percentage | 71.7%              | 6.5%                                | 21.7% | 100%  |

#### **Annual Compensation (Currency Unit: RMB)**

| Number | Lowest  | Highest  | Average  | Median   |
|--------|---------|----------|----------|----------|
| 33     | ¥30,000 | ¥550,000 | ¥160,733 | ¥140,000 |

#### • Employment by Corporate Ownership



#### • Employment by Location



##