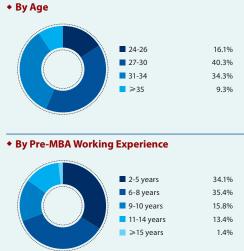

| Average age | Average years of work experience | Average GMAT score |
|-------------|----------------------------------|--------------------|
| 30          | 5                                | 640                |