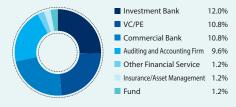

------------------------------|-------------------------------------|---------------|-------|--------|
| Number    | 81                 | 41                                  | 42                                  | 4             | 6     | 174    |
| Percentag | 46.60/             | 23.6%                               | 24.1%                               | 2.3%          | 3.4%  | 100.0% |

#### **Annual Compensation (Currency Unit: RMB)**

| Range      | ≤100,000 | 100,001-200,000 | 200,001-300,000 | 300,001-500,000 | >500,000 |
|------------|----------|-----------------|-----------------|-----------------|----------|
| Percentage | 37.3%    | 41.0%           | 13.3%           | 2.4%            | 6.0%     |

#### • Employment by Corporate Ownership



#### Employment in Financial Services



#### • Employment by Location



#### • Employment by Industry



#### • Employment by Function





**Undergraduate** 

| Total Enrollment | Finance | Financial Economics | Accounting | Marketing |
|------------------|---------|---------------------|------------|-----------|
| 210              | 110     | 21                  | 49         | 30        |

Profile of Master of Finance

|            | Seeking Employment | Enrolled in Oversea Graduate School | Other | Total |
|------------|--------------------|-------------------------------------|-------|-------|
| Number     | 80                 | 2                                   | 1     | 83    |
| Percentage |                    | 2.4%                                | 1.2%  | 100%  |

#### **Annual Compensation (Currency Unit: RMB)**