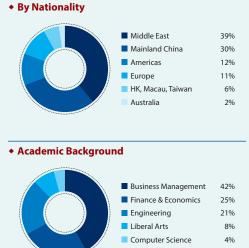

#### • Employment by Industry

**Profile of Chinese MBA** 

| Total Enrollment of Full-time MBA | Chinese MBA | International MBA |
|-----------------------------------|-------------|-------------------|
| 129                               | 95          | 34                |