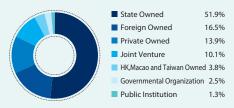

| 49         | 30        |

Profile of Master of Finance

|            | Seeking Employment | Enrolled in Oversea Graduate School | Other | Total |
|------------|--------------------|-------------------------------------|-------|-------|
| Number     | 80                 | 2                                   | 1     | 83    |
| Percentage |                    | 2.4%                                | 1.2%  | 100%  |

#### **Annual Compensation (Currency Unit: RMB)**

| Range      | ≤100,000 | 100,001-200,000 | 200,001-300,000 | 300,001-500,000 | >500,000 |
|------------|----------|-----------------|-----------------|-----------------|----------|
| Percentage | 29.9%    | 45.5%           | 13.0%           | 3.9%            | 7.8%     |

#### • Employment by Corporate Ownership



#### • Employment by Location



#### • Employment by Function



#### • Employment by Industry



**2015**Profile of Master of

**Finance** 

Total Enrollment

86





Master

|            | Seeking Employment | Enrolled in Oversea Graduate School |       | Total |
|------------|--------------------|-------------------------------------|-------|-------|
| Number     | 33                 | 3                                   | 10    | 46    |
| Percentage | 71.7%              | 6.5%                                | 21.7% | 100%  |

#### **Annual Compensation (Currency Unit: RMB)**

| Number | Lowest  | Highest  | Average  | Median   |
|--------|---------|----------|----------|----------|
| 33     | ¥30,000 | ¥550,000 | ¥160,733 | ¥140,000 |

#### • Employment by Corporate Ownership



##