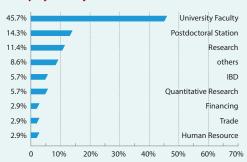

rategic Management | <b>Business Statistics</b> |
|------------------|-----------|------------|----------------------|----------------------------|
| 48               | 17        | 12         | 14                   | 5                          |

**Profile of Ph.D** 

|            | Seeking Employment | Other | Total |
|------------|--------------------|-------|-------|
| Number     | 38                 | 1     | 39    |
| Percentage | 97.4%              | 2.6%  | 100%  |

#### **Annual Compensation (Currency Unit: RMB)**

| Number | Lowest  | Highest  | Average  | Median   |
|--------|---------|----------|----------|----------|
| 35     | ¥60,000 | ¥400,000 | ¥152,733 | ¥125,000 |

#### • Employment by Corporate Ownership



#### • Employment by Location



#### • Employment by Function



#### • Employment by Industry



2015

**Profile of Ph.D** 

Total Enrollment
47



#### **Profile of MBA**

#### **Annual Compensation (Currency Unit: RMB)**

| Number | ≤100,000 | 100,001-200,000 | 200,001-300,000 | 300,001-500,000 | >500,000 |
|--------|----------|-----------------|-----------------|-----------------|----------|
| 104    | 10.0%    | 27.3%           | 24.4%           | 28.3%           | 10.0%    |

(Including 43 international students)

#### • Employment by Corporate Ownership



#### • Employment by Location



#### • Employment by Function



#### • Employment by Industry







**Profile of Chinese MBA** 

| Total Enrollment of Full-time MBA | Chinese MBA | International MBA |
|-----------------------------------|-------------|-------------------|
| 129