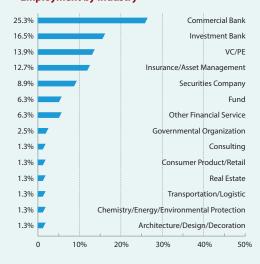

oyment | Enrolled in Oversea Graduate School | Other | Total |
|------------|--------------------|-------------------------------------|-------|-------|
| Number     | 80                 | 2                                   | 1     | 83    |
| Percentage |                    | 2.4%                                | 1.2%  | 100%  |

#### **Annual Compensation (Currency Unit: RMB)**

| Range      | ≤100,000 | 100,001-200,000 | 200,001-300,000 | 300,001-500,000 | >500,000 |
|------------|----------|-----------------|-----------------|-----------------|----------|
| Percentage | 29.9%    | 45.5%           | 13.0%           | 3.9%            | 7.8%     |

#### • Employment by Corporate Ownership



#### • Employment by Location



#### • Employment by Function



#### • Employment by Industry



**2015**Profile of Master of

**Finance** 

Total Enrollment

86





Master

|            | Seeking Employment | Enrolled in Oversea Graduate School |       | Total |
|------------|--------------------|-------------------------------------|-------|-------|
| Number     | 33                 | 3                                   | 10    | 46    |
| Percentage | 71.7%              | 6.5%                                | 21.7% | 100%  |

#### **Annual Compensation (Currency Unit: RMB)**

| Number | Lowest  | Highest  | Average  | Median   |
|--------|---------|----------|----------|----------|
| 33     | ¥30,000 | ¥550,000 | ¥160,733 | ¥140,000 |

#### • Employment by Corporate Ownership



#### • Employment by Location



#### • Employment by Industry



#### • Employment by Function