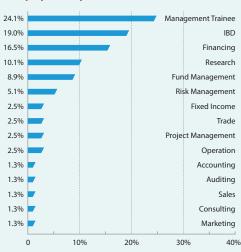

#### • Employment by Function

**Undergraduate** 

| Total Enrollment | Finance | Financial Economics | Accounting | Marketing |
|------------------|---------|---------------------|------------|-----------|
| 210              | 110     | 21                  | 49         | 30        |