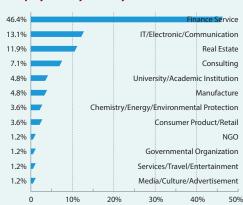

--|---------------|-------|--------|
| Number    | 81                 | 41                                  | 42                                  | 4             | 6     | 174    |
| Percentag | 46.60/             | 23.6%                               | 24.1%                               | 2.3%          | 3.4%  | 100.0% |

#### **Annual Compensation (Currency Unit: RMB)**

| Range      | ≤100,000 | 100,001-200,000 | 200,001-300,000 | 300,001-500,000 | >500,000 |
|------------|----------|-----------------|-----------------|-----------------|----------|
| Percentage | 37.3%    | 41.0%           | 13.3%           | 2.4%            | 6.0%     |

#### • Employment by Corporate Ownership



#### Employment in Financial Services



#### • Employment by Location



#### • Employment by Industry



#### • Employment by Function





**Undergraduate** 

| Total Enrollment | Finance | Financial Economics | Accounting | Marketing |
|------------------|---------|---------------------|------------|-----------|
| 210              | 110     | 21                  | 49         | 30        |

Profile of Master of Finance

|            | Seeking Employment | Enrolled in Oversea Graduate School | Other | Total |
|------------|--------------------|-------------------------------------|-------|-------|
| Number     | 80                 | 2                                   | 1     | 83    |
| Percentage |                    | 2.4%                                | 1.2%  | 100%  |

#### **Annual Compensation (Currency Unit: RMB)**

| Range      | ≤100,000 | 100,001-200,000 | 200,001-300,000 | 300,