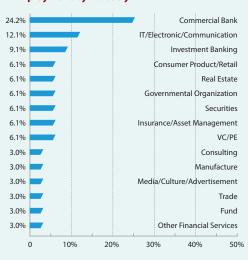

#### • Employment by Industry

#### • Employment by Industry

**2015**Profile of Master of

**Finance** 

Total Enrollment

86

Master

|            | Seeking Employment | Enrolled in Oversea Graduate School |       | Total |
|------------|--------------------|-------------------------------------|-------|-------|
| Number     | 33                 | 3                                   | 10    | 46    |
| Percentage | 71.7%              | 6.5%                                | 21.7% | 100%  |