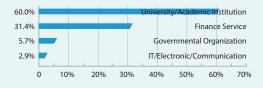

Statistics</b> |
|------------------|-----------|------------|----------------------|----------------------------|
| 48               | 17        | 12         | 14                   | 5                          |

**Profile of Ph.D** 

|            | Seeking Employment | Other | Total |
|------------|--------------------|-------|-------|
| Number     | 38                 | 1     | 39    |
| Percentage | 97.4%              | 2.6%  | 100%  |

#### **Annual Compensation (Currency Unit: RMB)**

| Number | Lowest  | Highest  | Average  | Median   |
|--------|---------|----------|----------|----------|
| 35     | ¥60,000 | ¥400,000 | ¥152,733 | ¥125,000 |

#### • Employment by Corporate Ownership



#### • Employment by Location



#### • Employment by Function



#### • Employment by Industry



2015

**Profile of Ph.D** 

Total Enrollment
47



#### **Profile of MBA**

#### **Annual Compensation (Currency Unit: RMB)**

| Number | ≤100,000 | 100,001-200,000 | 200,001-300,000 | 300,001-500,000 | >500,000 |
|--------|----------|-----------------|-----------------|-----------------|----------|
| 104    | 10.0%    | 27.3%           | 24.4%           | 28.3%           | 10.0%    |

(Including 43 international students)

#### • Employment by Corporate Ownership



#### • Employment by Location



#### • Employment by Function



#### • Employment by Industry







**Profile of Chinese MBA** 

| Total Enrollment of Full-time MBA | Chinese MBA | International MBA |
|-----------------------------------|-------------|-------------------|
| 129                               | 95