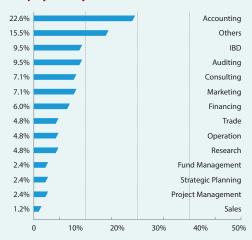

#### • Employment by Function

**Undergraduate** 

| Total Enrollment | Finance | Financial Economics | Accounting | Marketing |
|------------------|---------|---------------------|------------|-----------|
| 210              | 110     | 21                  | 49         | 30        |