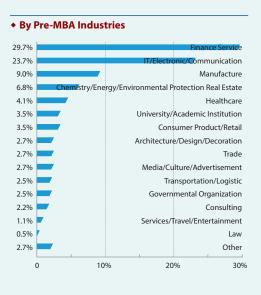

#### • Employment by Industry

**Profile of Chinese MBA** 

| Total Enrollment of Full-time MBA | Chinese MBA | International MBA |
|-----------------------------------|-------------|-------------------|
| 129                               | 95          | 34                |