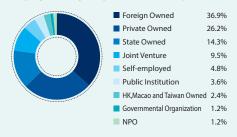

|-----------|--------------------|-------------------------------------|-------------------------------------|---------------|-------|--------|
| Number    | 81                 | 41                                  | 42                                  | 4             | 6     | 174    |
| Percentag | 46.60/             | 23.6%                               | 24.1%                               | 2.3%          | 3.4%  | 100.0% |

#### **Annual Compensation (Currency Unit: RMB)**

| Range      | ≤100,000 | 100,001-200,000 | 200,001-300,000 | 300,001-500,000 | >500,000 |
|------------|----------|-----------------|-----------------|-----------------|----------|
| Percentage | 37.3%    | 41.0%           | 13.3%           | 2.4%            | 6.0%     |

#### • Employment by Corporate Ownership



#### Employment in Financial Services



#### • Employment by Location



#### • Employment by Industry



#### • Employment by Function





**Undergraduate** 

| Total Enrollment | Finance | Financial Economics | Accounting | Marketing |
|------------------|---------|---------------------|------------|-----------|
| 210              | 110     | 21                  | 49         | 30        |

Profile of Master of Finance

|            | Seeking Employment | Enrolled in Oversea Graduate School | Other | Total |
|------------|--------------------|-------------------------------------|-------|-------|
| Number     | 80                 | 2                                   | 1     | 83    |
| Percentage |                    | 2.4%                                | 1.2%  | 100%  |

#### **Ann